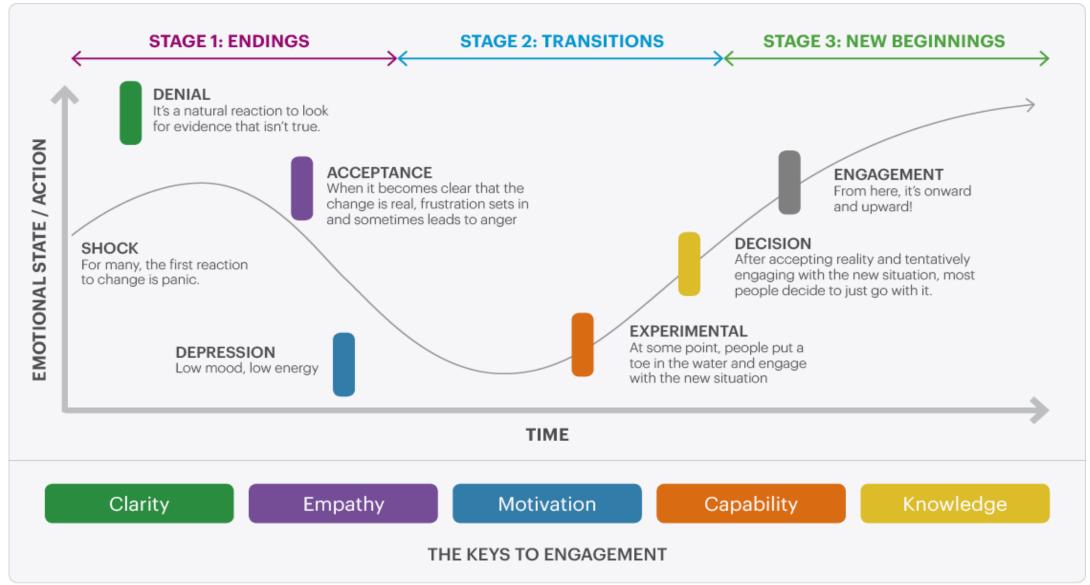

# Reboot your Business – Through your development plan

Topic 6:

Who do I need to work with to deliver the plan?

Michael Mulligan

# Shared human experience to change: Kübler Ross Change Curve





# Individual response to Change

People have 2 thinking systems which drives our behaviour (Daniel Kahneman)

## Thinking systems: fast and slow



## System 1

- > Fast
- Unconscious mind
- Automated
- ➤ Instinctive (gut)

### System 2

- > Slow
- > Conscious mind
- ➤ Deliberate
- Voluntary



What approach do you take when it comes to making decisions?







#### **Starting with You**

- ✓ What can I do myself?
- ✓ What areas do I need support in?
- ✓ Chambers Ireland & Skillnet Ireland
- ✓ LEO; EI; ISME; Other Networks

#### **Business Partner / Stakeholders**

- ✓ How can you get the best out of your BP?
- ✓ Recommendations for those who don't have a BP?
- ✓ Are you mainly planning short term / long term?

#### **Accountant & Other Supports**

Any other tips?

- ✓ Quid pro quo
- ✓