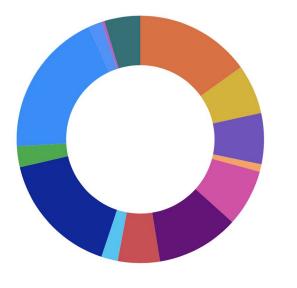

## Using Business Intelligence

RADAR® by Michael Bosonnet Strategic insight & data analytics specialists

BI Dashboard created by RADAR Insight by Michael Bosonnet for Griffith College