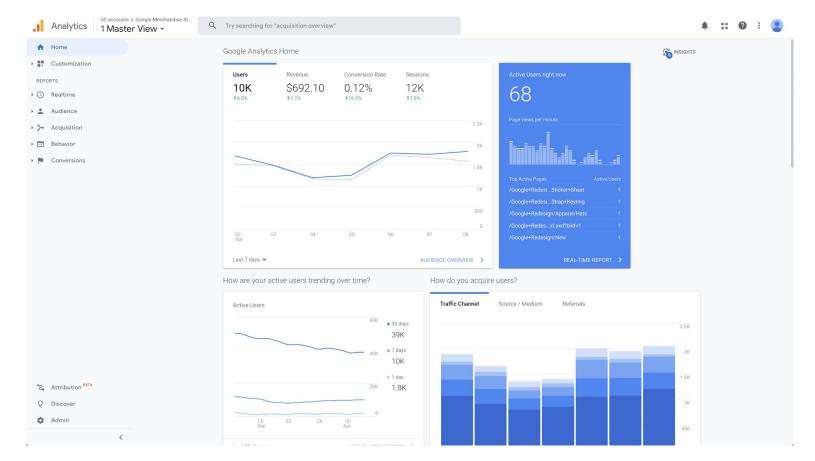

## Using Google Analytics

RADAR® by Michael Bosonnet Strategic insight & data analytics specialists

**KADAK** by Michael Bosonnet Strategic insight & data analytics specialists

**RADAR**® by Michael Bosonnet Strategic insight & data analytics specialists