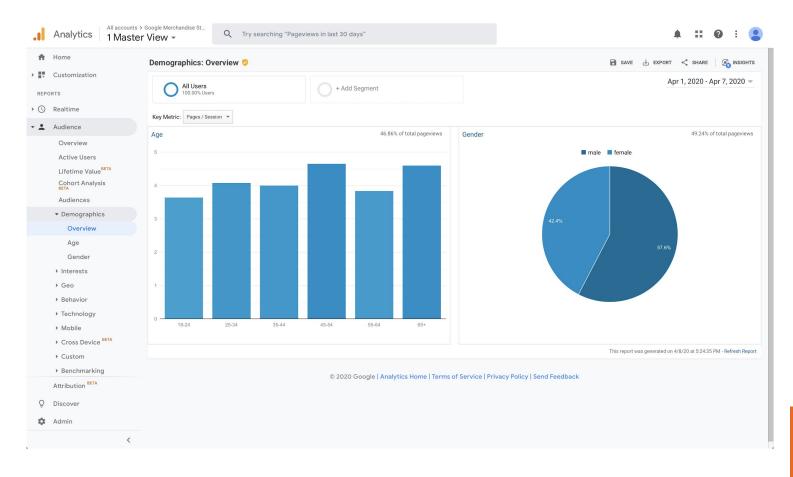

## Using Google Analytics

RADAR® by Michael Bosonnet Strategic insight & data analytics specialists

**KADAK** by Michael Bosonnet Strategic insight & data analytics specialists

**RADAR**® by Michael Bosonnet Strategic insight & data analytics specialists