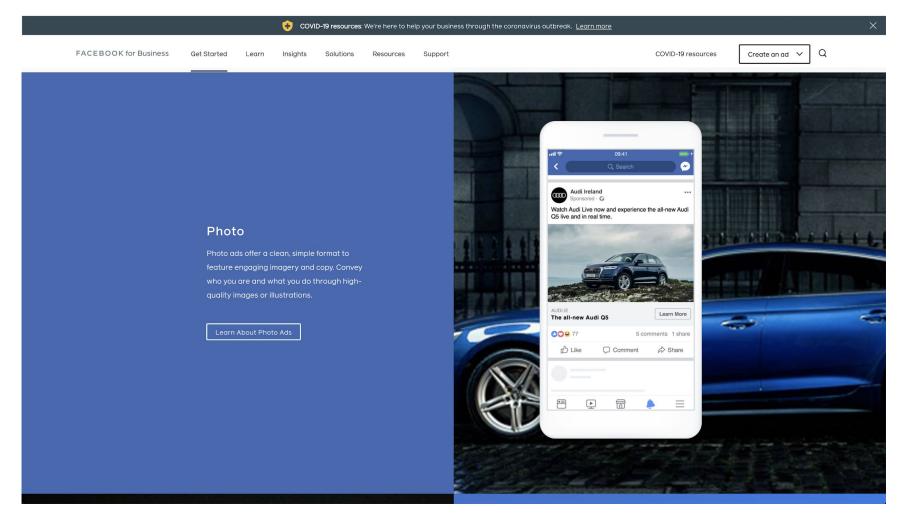

# Using Facebook Business

### Facebook

|                                                                                              | ×    |
|----------------------------------------------------------------------------------------------|------|
|                                                                                              |      |
|                                                                                              |      |
|                                                                                              |      |
| ×                                                                                            |      |
|                                                                                              |      |
| Project Team                                                                                 |      |
|                                                                                              |      |
| Team member (you) Owner                                                                      |      |
| Team member 1                                                                                |      |
| Team member 3                                                                                |      |
| ·                                                                                            |      |
| Edit and create as a team                                                                    |      |
| Share a project with anyone in your company and allow multiple people to iterate on mockups. |      |
| • 💽 • Back                                                                                   | Next |