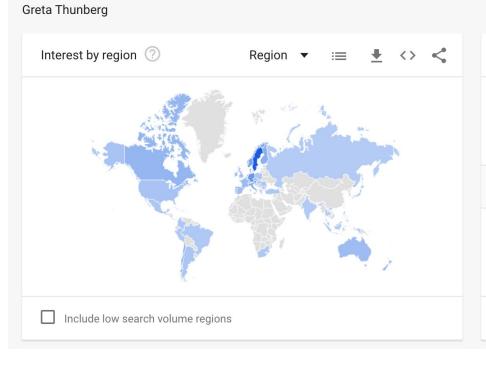

## Using Google Trends

### Google Trends

| Related queries 🕜 Rising 👻 🛃 <  |          |  |
|---------------------------------|----------|--|
| 1 greta thunberg speech         | Breakout |  |
| 2 climate change                | Breakout |  |
| 3 greta thunberg climate change | Breakout |  |
| 4 greta thunberg un             | Breakout |  |
| 5 greta thunberg meme           | Breakout |  |
| < Showing 1-5 of 25 queries >   |          |  |