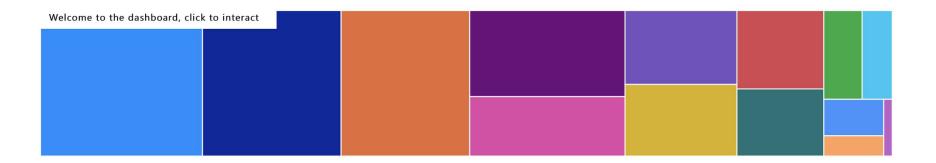

## Using Business Intelligence

RADAR® by Michael Bosonnet Strategic insight & data analytics specialists

BI Dashboard created by RADAR Insight by Michael Bosonnet for Griffith College