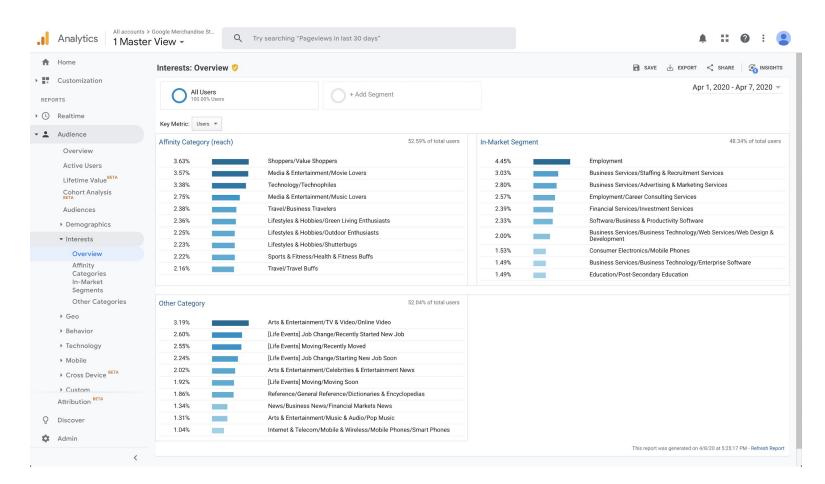

## Using Google Analytics

RADAR® by Michael Bosonnet Strategic insight & data analytics specialists

**KADAK** by Michael Bosonnet Strategic insight & data analytics specialists

**RADAR**® by Michael Bosonnet Strategic insight & data analytics specialists